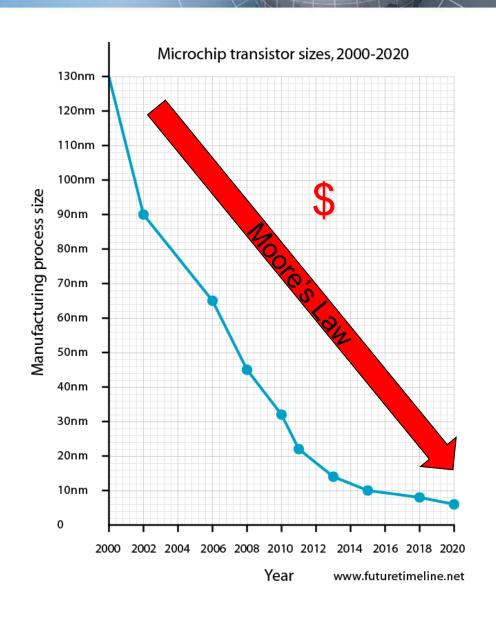

# Moore's Law

**Transistor** 

Communication

Sensors

### **Moore's Law - Exponential Growth**

### **Exponential Growth**