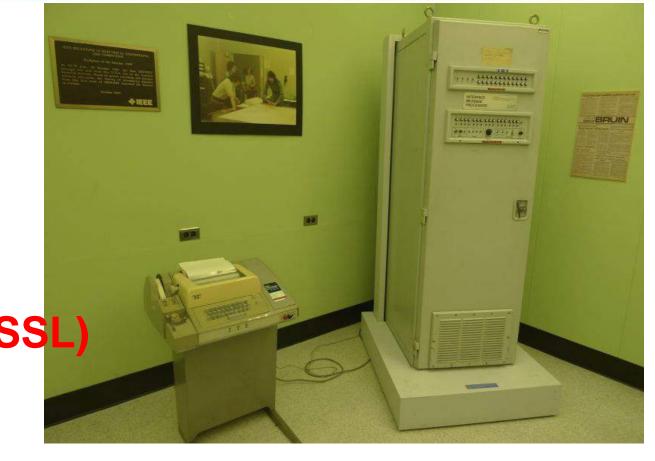

### Risk: Logical → Physical

Brain - 1st PC virus January 1986

## Physical (Kinetic)

Destruction

Death

Idaho National Laboratory Demo March 2007