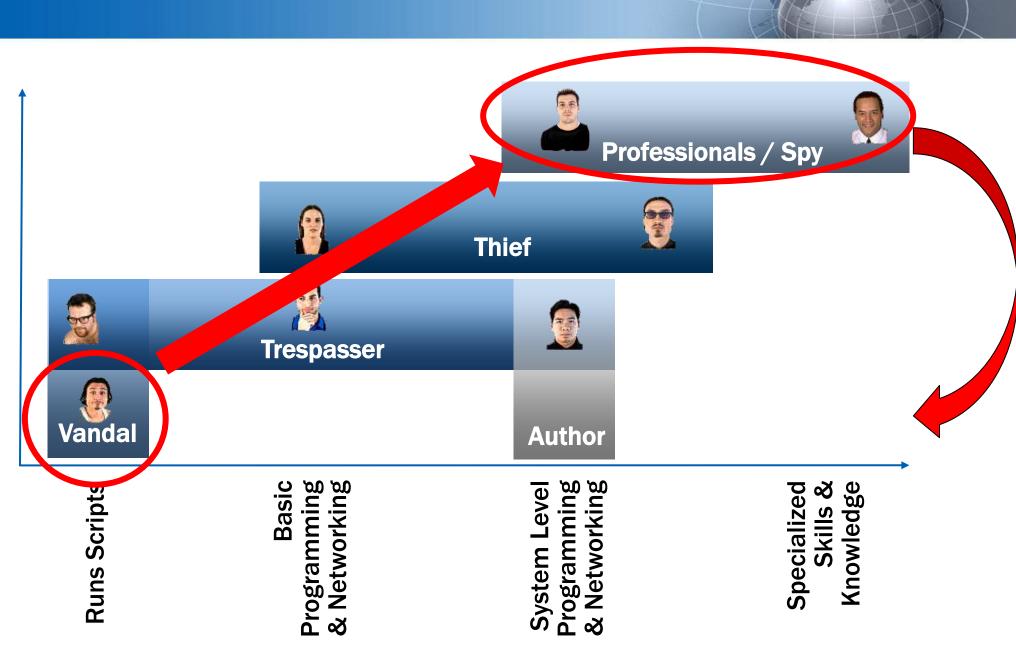

### **The Threat Actors**

National Interest

Personal Gain

Personal Fame

**Curiosity** 