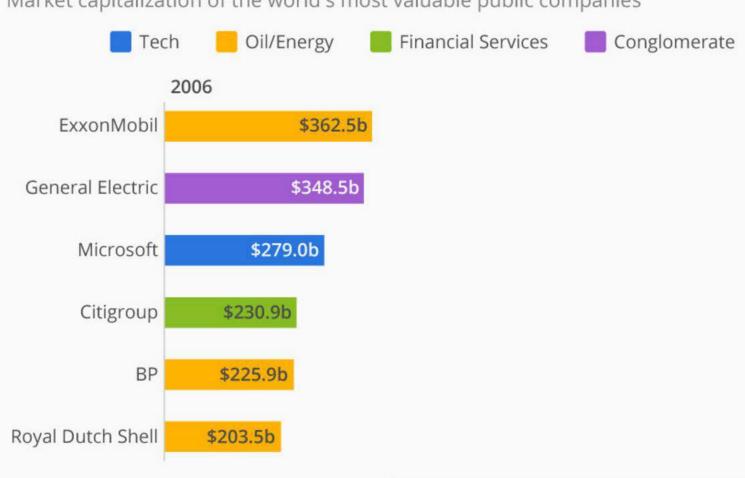

#### Data = New Oil

Market capitalization of the world's most valuable public companies

\* as of August 1, 2016

@StatistaCharts Sources: Yahoo! Finance, Forbes

1Q2017 Net Revenue = \$25B