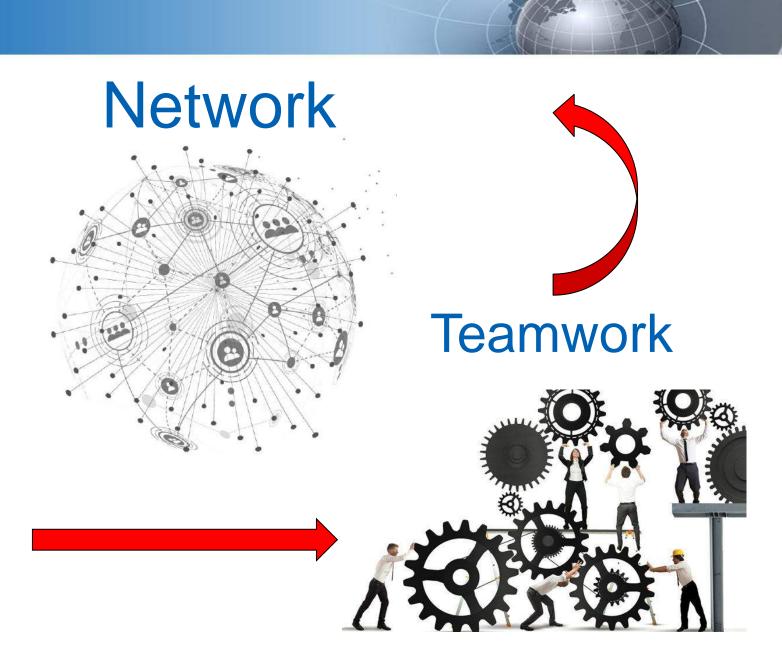

## Networked Businesses - World's largest....

- Media company
- Movie company
- Taxi company
- Hotel

Retailer

### **Networked Businesses - World's Large**

taxi firm

media firm

TV company

Uber

Facebook

Youtube

retailer Alibaba