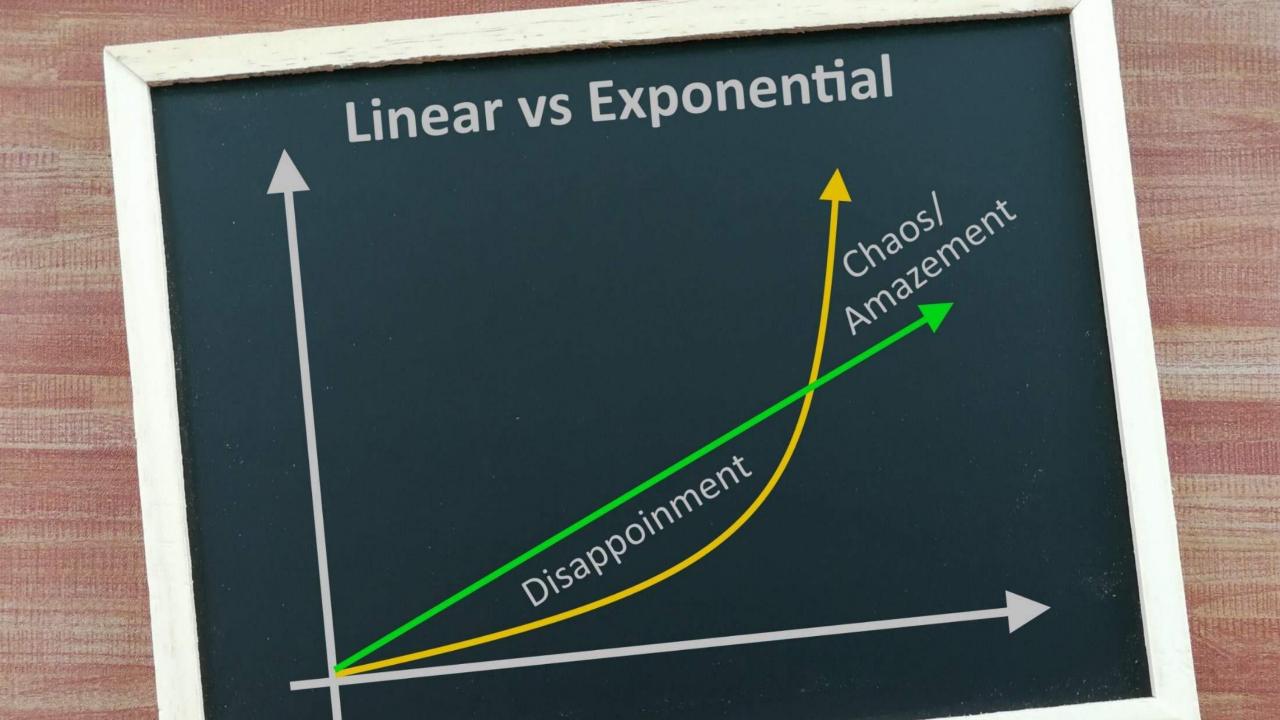

|





# World is changing increasing faster...

- Market
- Mother Nature
- Moore's Law

...at the same time!



# Market



#### Data = New Oil





Market capitalization of the world's most valuable public companies





\* as of August 1, 2016

@StatistaCharts Sources: Yahoo! Finance, Forbes





1Q2017 Net Revenue = \$25B

### **Mother Nature**



#### **Cherry bomb**



# Moore's Law







**Transistor** 





Communication











Sensors





### **Moore's Law - Exponential Growth**



### **Exponential Growth**

## In the last 20 years...!



IcGTcGTT IGCTTTcacTcaaaa

FaaTacC TacTcacaaaGaTcGac

FaTGTaaGa TTGcaGTcaTccacc

CCGac GG IGTGcTcccTGcGGGG

FcaGacca aGTaccaGaGTcTGTa

aCTGa TacGa GTccGcGcGCGTGaTa

aCGGGGT CCTGCTGTGCCGacaaa



1,000x ↓



1,000,000x ↓

1,000,000,000x ↓



## Being Human...











## Networked Businesses - World's largest....

- Media company
- Movie company
- Taxi company
- Hotel

Retailer











### **Networked Businesses - World's Large**

taxi firm

media firm

TV company

Uber

Facebook

Youtube

retailer Alibaba

accomodation provider Airbnb

information provider Google

phone company Skype/WeChat

\$52B market cap 1Q2017 = 25K cars (GM = 2.3M) 1.3B miles of data

movie company / tv network

retailer\*

car company\*

Tesla

\$70B market cap
Biggest data pool on supply (driver)
and demand (passenger)

creates no content

carries no stock

Trust:

OWDS

1 Minute = 400 hours of video uploaded

doesn't write the applications

isn't the investor

sells no camera

owns no cinema / lays no cable

# IoT?

Internet of Things

-or-

I