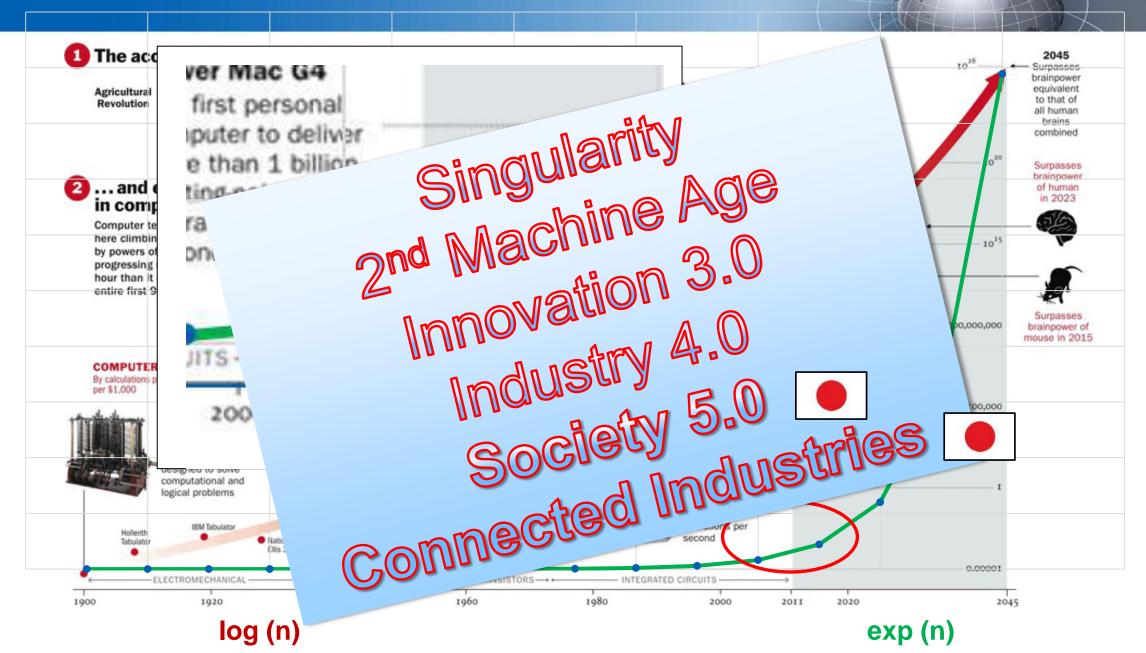

### **World Economic Forum (WEF) - Davos**

| Navigating the next industrial revolution |   |      |                                                  | ECONOMI-<br>FORUM |
|-------------------------------------------|---|------|--------------------------------------------------|-------------------|
| Revolution Ye                             |   | Year | What happened?                                   | -                 |
| Ö                                         | 1 | 1784 | Steam, water, mechanical production equipment    |                   |
| •                                         | 2 | 1870 | Division of labour, electricity, mass production |                   |
|                                           | 3 | 1969 | The computer, electronics and the internet       |                   |
| 1                                         | 4 | ?    | The barriers between man and machine dissolve    |                   |

# World is changing increasing faster...

- Market
- Mother Nature
- Moore's Law

...at the same time!

# Moore's Law

**Transistor** 

Communication

Sensors

### **Moore's Law - Exponential Growth**

### **Exponential Growth**