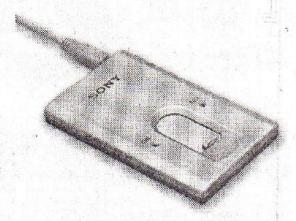

Some see these scanners, which identify users based on unique individual characteristics, as eventually enhancing or replacing computer passwords: A crucial

Biometric software in future versions of Windows will allow users to employ new security tools such as Sony's fingerprint recognition device.