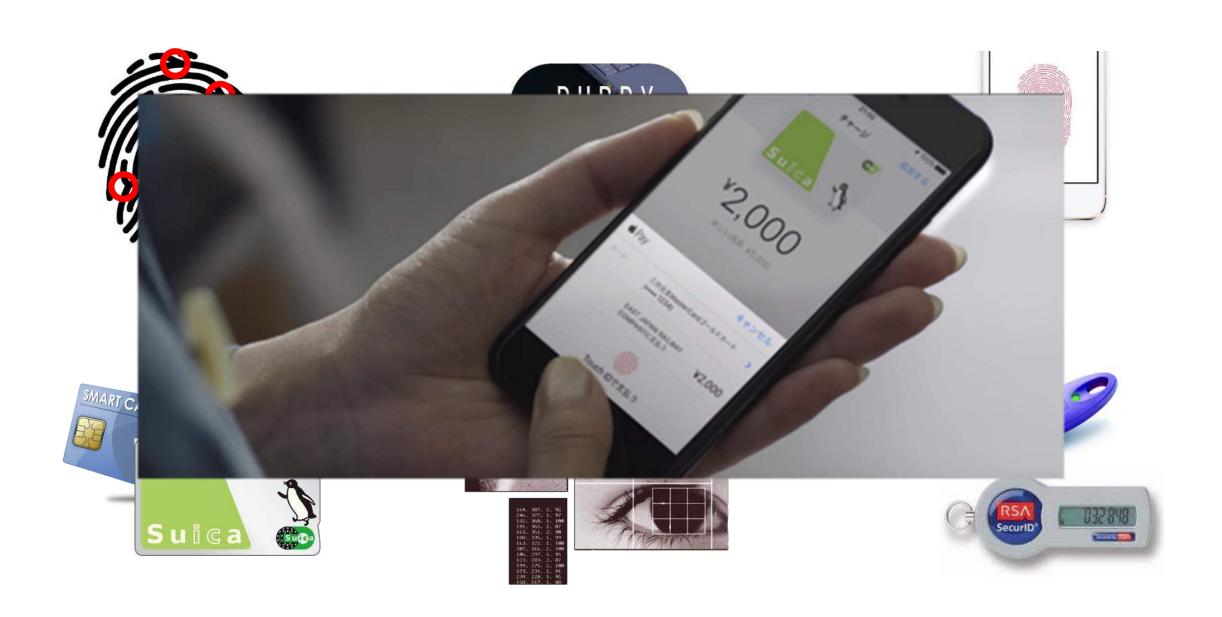

# Microsoft to Use 'Biometric' Tools To Bolster Security for Windows

By JATHON SAPSFORD

Staff Reporter of THE WALL STREET JOURNAL Microsoft Corp. has agreed to include in future versions of its Windows operating system a type of software that uses "biometric" devices such as fingerprint or eve scanners to boost online security.

Microsoft today will announce it signed a licensing agreement with closely held I/O Software Inc. of Riverside, Calif... which has a proven "application programming interface," or API, for biometrics technology. This essentially is a program that lets fingerprint or eye scanners communicate with operating systems.

Some see these scanners, which identify users based on unique individual characteristics, as eventually enhancing or replacing computer passwords: A crucial

Biometric software in future versions of Windows will allow users to employ new security tools such as Sony's fingerprint recognition device.