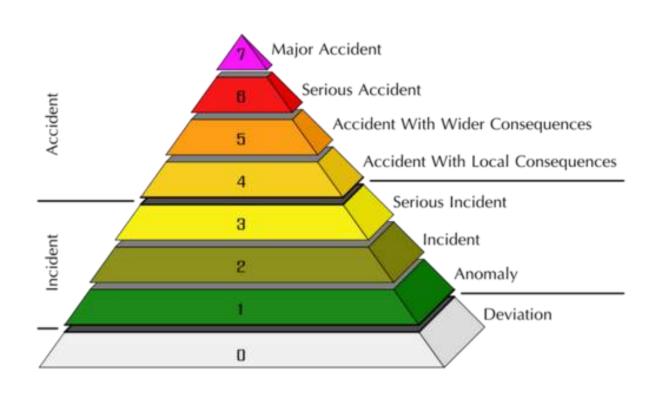

### **Accident Findings – All the same**

- People make mistakes
- Machines break
- Accidents happen

**No 100%** 